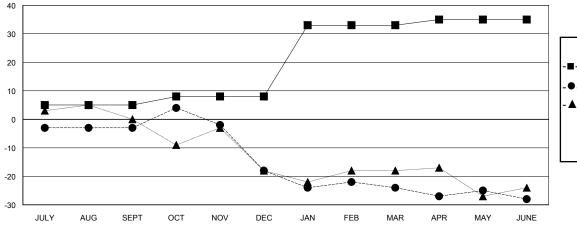

## GOALS AND ACTUAL MEMBERS CUMULATIVE

| -=-   | MEMBER  | GROWTH I | NET GOAL  |      |  |
|-------|---------|----------|-----------|------|--|
| -•-   | MEMBER  | GROWTH   | ACTUAL    |      |  |
| - 🛦 - | LAST YE | AR MEMBE | ERSHIP AC | TUAL |  |
|       |         |          |           |      |  |
|       |         |          |           |      |  |
|       |         |          |           |      |  |