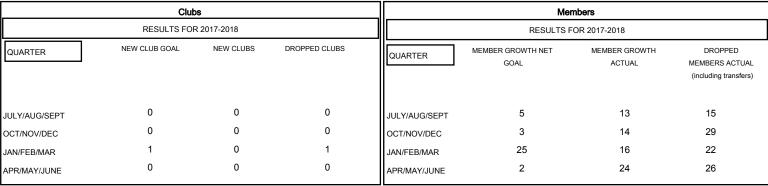

## GOALS AND ACTUAL NEW CLUBS CUMULATIVE

| DROPPED CLUBS: 1 |    |
|------------------|----|
| DROPPED MEMBERS  |    |
| DECEASED         | 7  |
| CLUB CANCELLED   | 0  |
| OTHER            | 85 |
| TOTAL            | 92 |

| 17 CLUBS OF 27 ADDED 1 OR MORE |  |  |
|--------------------------------|--|--|
| NEW MEMBERS                    |  |  |
|                                |  |  |
|                                |  |  |
|                                |  |  |